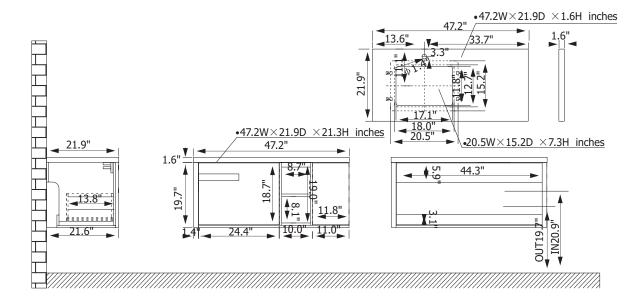

## Features

Constructed of eco-friendly PVC board and plywood for superior stability.

Available in North American Mapping Oak finish to complement your décor.

Single soft-close drawer and double open shelves with a pop-up door provides ample storage.

Matte Black hardware finish lends a touch of style and contrast.

Armani Gray sintered stone countertop provides a glamorous accent.

Single, white undermount rectangular sink with overflow included.

Single, rectangular LED mirror with aluminum frame coordinates perfectly with vanity. Pre-drilled and designed for easy plumbing and faucet installation.

\* Does not include faucet, drain assembly, P-trap, or backsplash.